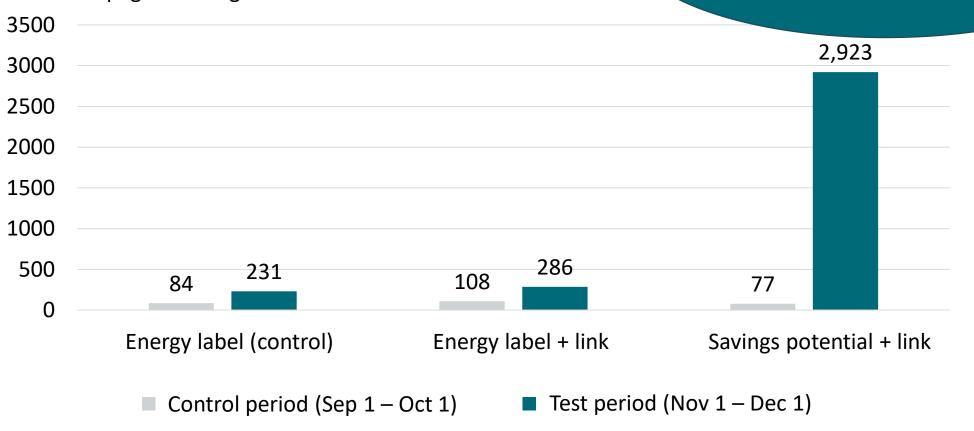

## Results from online real estate experin

Presenting the savings potential creates massive attention to the option to refurbish. A hyperlink is very effective in promoting the digital platform. Visitors rose by 3,700% for the same 701 dwelling in the two periods.

Number of page showings