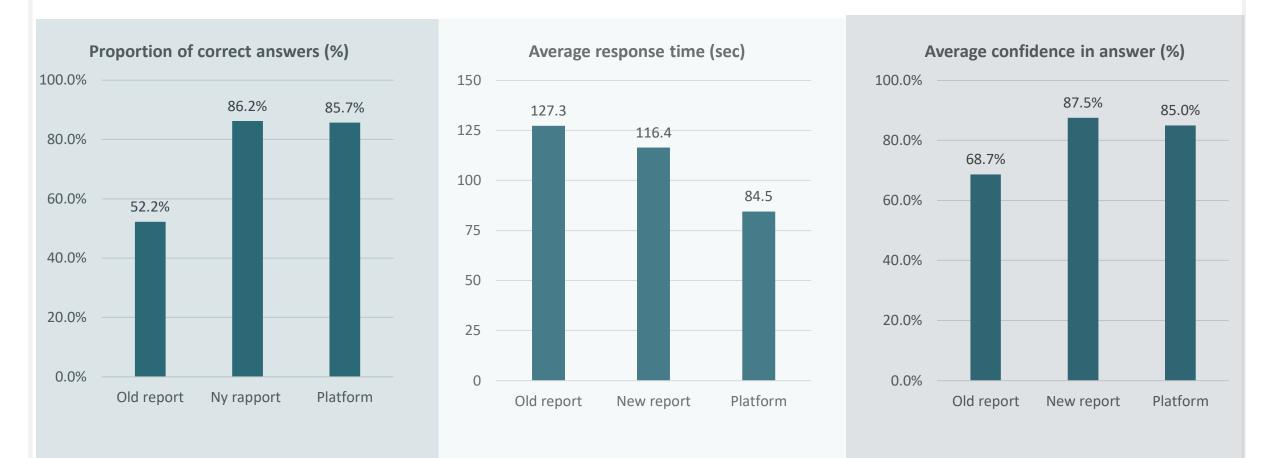

### "Which renovation proposal leads to the biggest reduction in CO2 ?"

Respondents using the new report or the digital platform have **more correct** answers, are **quicker to find** the answer and are **more confident** in their answers.