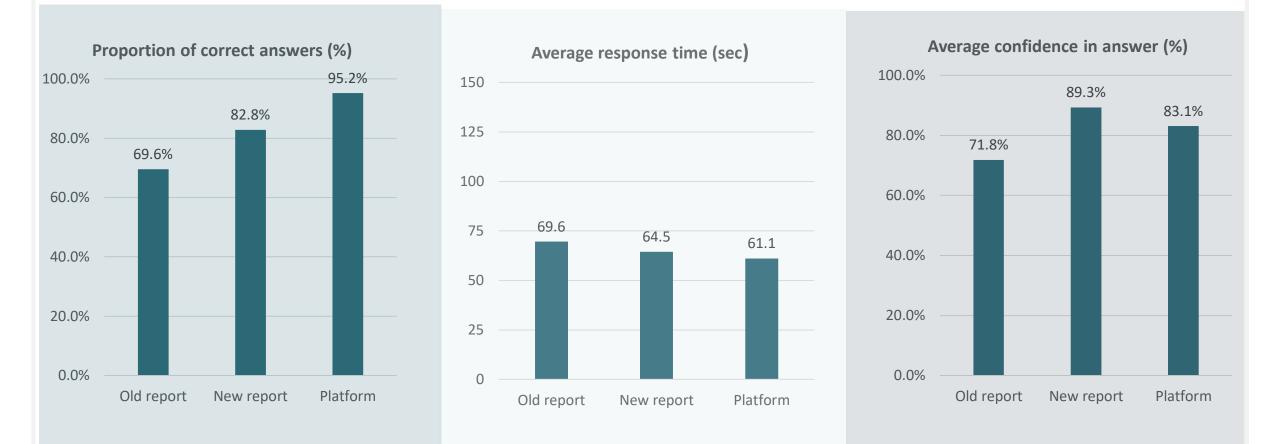

### "Which renovation proposal leads to the biggest saving?"

Respondents using the new report or the digital platform have **more correct** answers, are **quicker to find** the answer and are **more confident** in their answers.