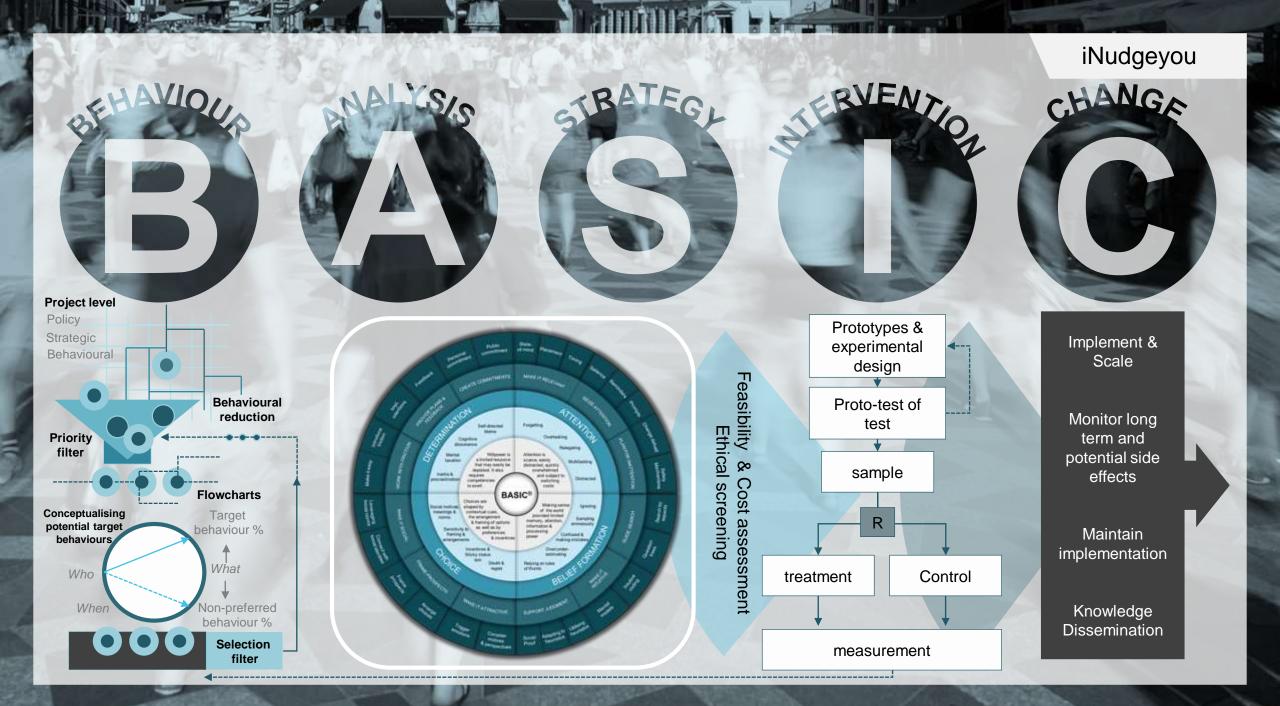

## Brief presentation of iNudgeyou

- We are iNudgeyou the Applied Behavioural Science Group
- Specialised in applying behavioural insights to obtain positive behavioural change
- We work globally offices in Copenhagen and Buenos Aires
- We assist public and private entities in four domains:
  - 1. Behavioural consulting
  - 2. Masterclass (3 day courses)
  - 3. Capacity building (customised workshops)
  - 4. Building nudge units
- 100+ experiments testing behavioural change solutions in lab and field environments – all based on our approach BASIC